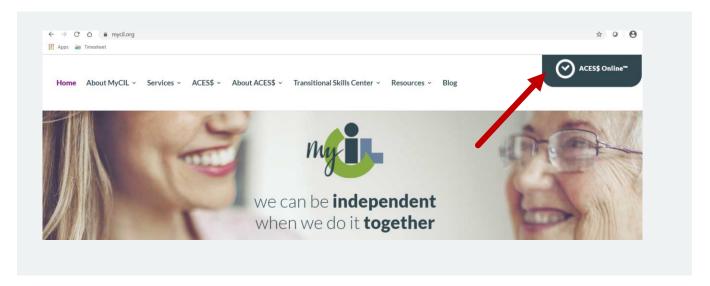

## How to register for an account

- Step 1. Go to ACES\$ Online: www.mycil.org
- Step 2. Click the timesheet icon on top right corner of the page.

Step 3. Click "Register for an Account".