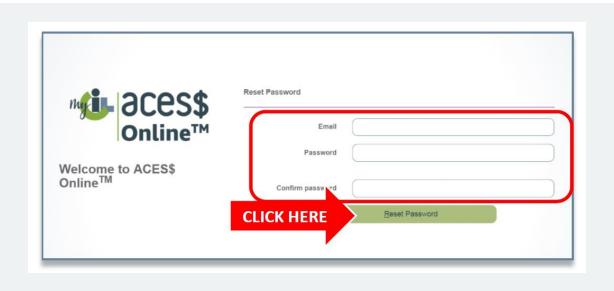

Step 9. Enter your email address and password, then enter your password again to set your password for ACES\$ Online™. Click "Reset Password".

Your password must:

- Be at least eight (8) characters long
- Have at least one (1) upper-case letter
- Have one (1) number
- Have one (1) special character