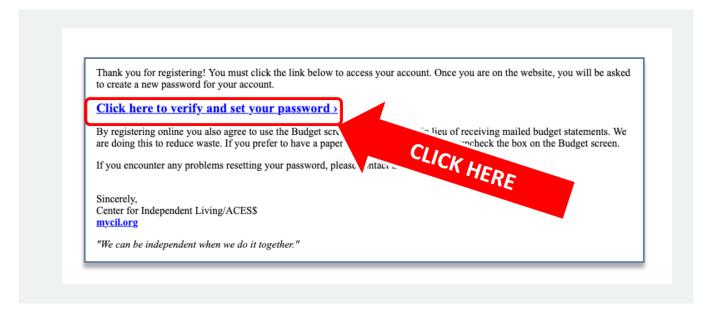

### Step. 8 ACES\$ Online™ will send you an email to set your password.

- Open the email and click on the "Click here to verify and set your password" link.
- Please note: The verification link is only valid for 24 hours.