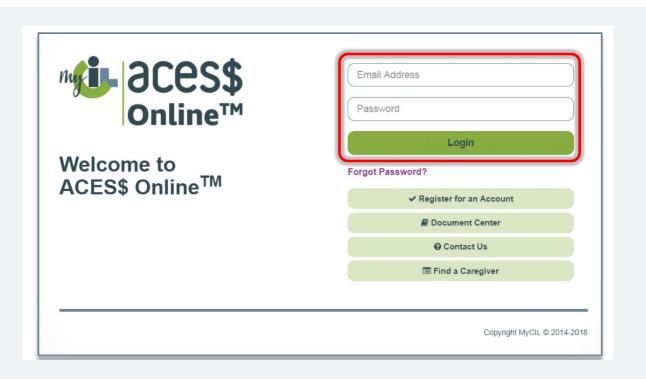

# How to log in

- Step 1. Go to ACES\$ Online™: login.mycil.org
- Step 2. Enter your email address and password.
- Step 3. Click "Login".