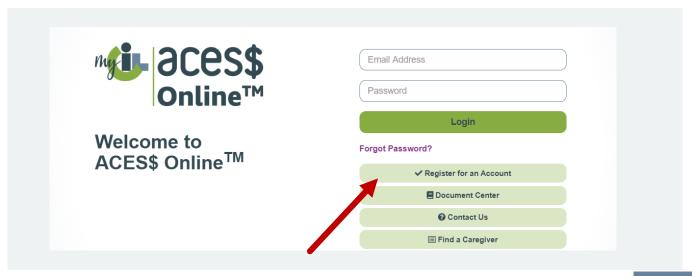

## How to register for an account

- Step 1. Go to ACES\$ Online: www.mycil.org
- Step 2. Click the timesheet icon on top right corner of the page.

Step 3. Click "Register for an Account".