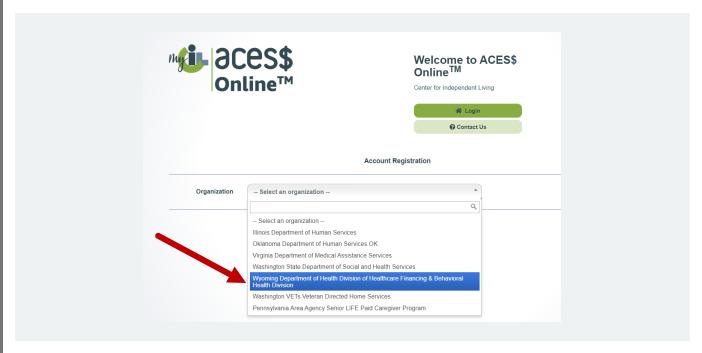

### Step 4. Select Organization from drop down menu.

• Choose Wyoming Department of Health Division of Healthcare Financing & Behavioral Health Division from the Organization dropdown menu.