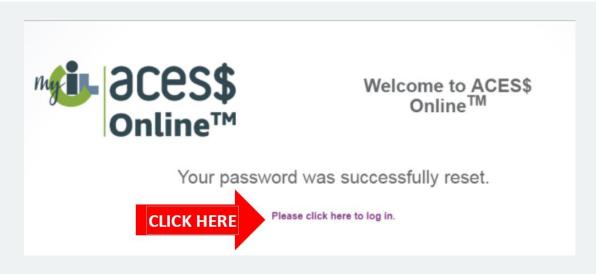

Step 10. You will see a confirmation message. Click the "Please click here to log in" link.