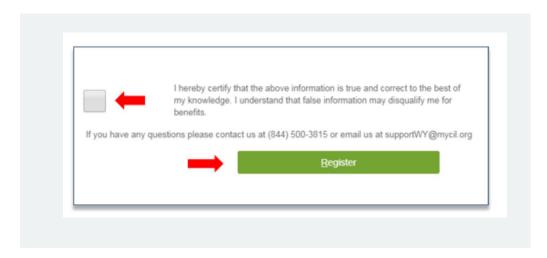

- Step 2. Click the timesheet icon on top right corner of the page.



Step 3. Click "Register for an Account".



### Step 4. Select Organization from drop down menu.

• Choose Wyoming Department of Health Division of Healthcare Financing & Behavioral Health Division from the Organization dropdown menu.



## Step 5. Choose your Account Type from the Account Type dropdown menu.



### Step 6. Complete each section of the registration form.

- Security questions are NOT case sensitive.
- Please note: The email you use for the registration form:
  - Will be your login email for ACES\$ Online™.
  - Will be the email address ACES\$ Online™ sends your verification email to set your password.
  - Cannot be the same as any other user.



### Step 7. Check the certify box and click "Register".



### Step. 8 ACES\$ Online™ will send you an email to set your password.

- Open the email and click on the "Click here to verify and set your password" link.
- Please note: The verification link is only valid for 24 hours.



Step 9. Enter your email address and password, then enter your password again to set your password for ACES\$ Online™. Click "Reset Password".

Your password must:

- Be at least eight (8) characters long
- Have at least one (1) upper-case letter
- Have one (1) number
- Have one (1) special character



Step 10. You will see a confirmation message. Click the "Please click here to log in" link.



## ACES\$ Online™: How to log in

# How to log in

- Step 1. Go to ACES\$ Online™: login.mycil.org
- Step 2. Enter your email address and password.
- Step 3. Click "Login".