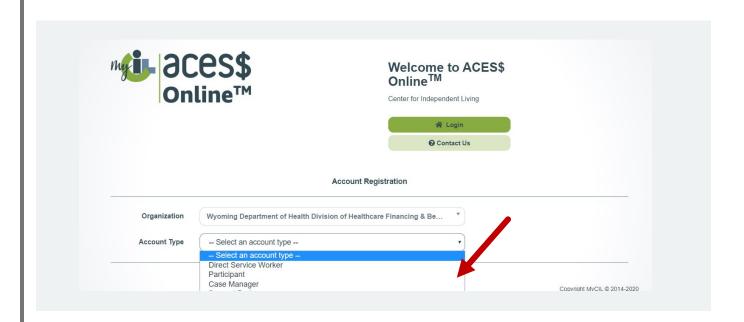

# ACES\$ Online™: How to register for an account and log in





### **Contents**

| How to register for an account | 2 |
|--------------------------------|---|
| How to log in                  | 7 |







## ACES\$ Online™: How to register for an account and log in

## How to register for an account

- Step 1. Go to ACES\$ Online: www.mycil.org
- Step 2. Click the timesheet icon on top right corner of the page.



Step 3. Click "Register for an Account".



### Step 4. Select Organization from drop down menu.

• Choose Wyoming Department of Health Division of Healthcare Financing & Behavioral Health Division from the Organization dropdown menu.



## Step 5. Choose your Account Type from the Account Type dropdown menu.



### Step 6. Complete each section of the registration form.

- Security questions are NOT case sensitive.
- Please note: The email you use for the registration form:
  - Will be your login email for ACES\$ Online™.
  - Will be the email address ACES\$ Online™ sends your verification email to set your password.
  - Cannot be the same as any other user.



### Step 7. Check the certify box and click "Register".



### Step. 8 ACES\$ Online™ will send you an email to set your password.

- Open the email and click on the "Click here to verify and set your password" link.
- Please note: The verification link is only valid for 24 hours.



Step 9. Enter your email address and password, then enter your password again to set your password for ACES\$ Online™. Click "Reset Password".

Your passwor