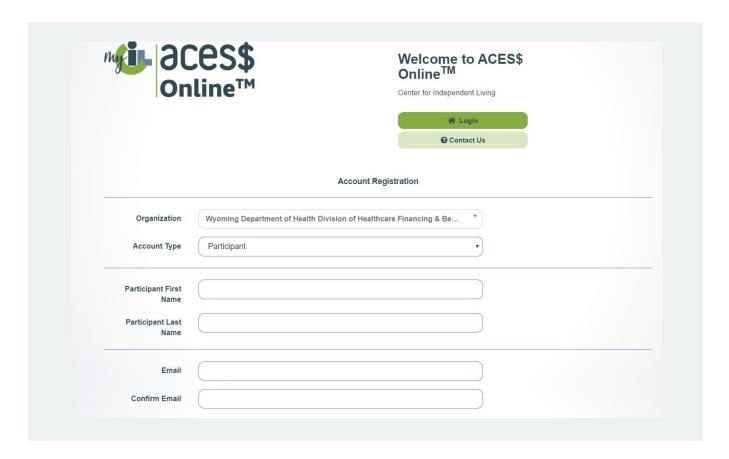

### Step 4. Select Organization from drop down menu.

• Choose Wyoming Department of Health Division of Healthcare Financing & Behavioral Health Division from the Organization dropdown menu.

## Step 5. Choose your Account Type from the Account Type dropdown menu.

### Step 6. Complete each section of the registration form.

- Security questions are NOT case sensitive.
- Please note: The email you use for the registration form:
  - Will be your login email for ACES\$ Online™.
  - Will be the email address ACES\$ Online™ sends your verification email to set your password.
  - Cannot be the same as any other user.